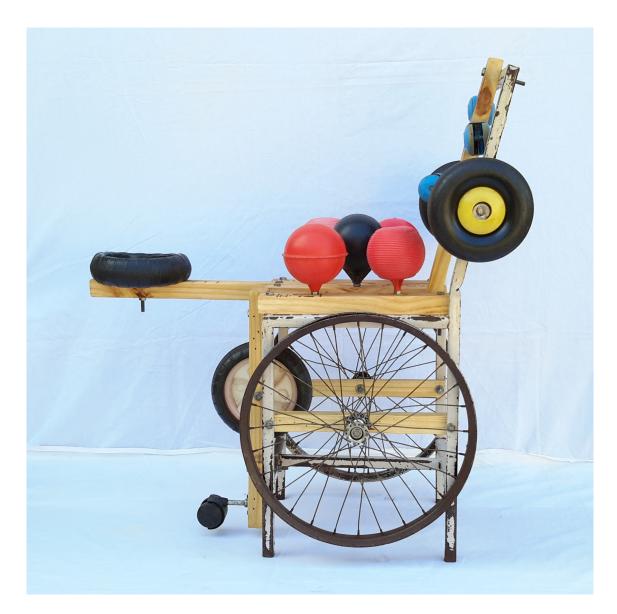

# Wheels of Life





#### **Artworks by Evans Maina Ngure**

6 July - 9 August 2020



### Wheel Chair found objects | 44 x 64 x 88 cm



#### High Seat found objects | 36 x 45 x 176 cm



#### Bull ||| found objects | 15 × 49 × 57 cm



Kring Kring found objects | 9 × 50 × 61 cm



### The Decade

found objects | 36 x 42 x 56 cm



#### Buffalo found objects | 12 x 49 x 69 cm





### Unsealed found objects | 25 x 28 x 31.5 cm



Kinyonga found objects | 23 x 52 x 69 cm



#### Uliza Kiatu found objects | 13 x 29 x 42 cm



### Flamboyant Cockerel found objects | 11 × 31 × 42 cm



## Lady Luck found objects | 67 x 74 cm



#### Monkey revolt found objects | 20 x 45 x 63 cm



#### Skelefish found objects | 36.5 x 38 x 92 cm



BOOM BOX found objects | 12 x 55 x 60 cm



Sarakasi found objects | 115 x 220 cm



#### Heartbeat found objects | 58 cm diameter



#### Sina Ta