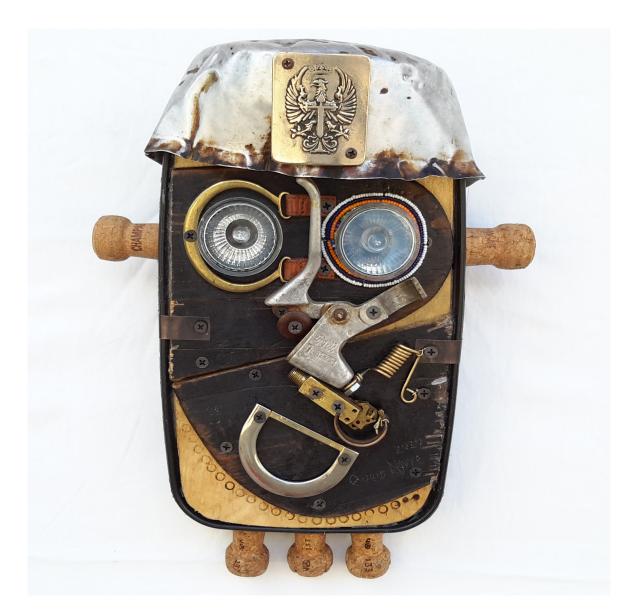

ts | 9 × 50 × 61 cm



### The Decade

found objects | 36 x 42 x 56 cm



#### Buffalo found objects | 12 x 49 x 69 cm





### Unsealed found objects | 25 x 28 x 31.5 cm



Kinyonga found objects | 23 x 52 x 69 cm



#### Uliza Kiatu found objects | 13 x 29 x 42 cm



### Flamboyant Cockerel found objects | 11 × 31 × 42 cm



## Lady Luck found objects | 67 x 74 cm



#### Monkey revolt found objects | 20 x 45 x 63 cm



#### Skelefish found objects | 36.5 x 38 x 92 cm



BOOM BOX found objects | 12 x 55 x 60 cm



Sarakasi found objects | 115 x 220 cm



#### Heartbeat found objects | 58 cm diameter



#### Sina Tabu found objects | 33 x 22 x 125 cm



#### Chai found objects | 17 x 75 x 125 cm



#### Rungu found objects | 12 x 86 x 138 cm



Mystic Infusion found objects | 22 x 22 cm



#### Chief found objects | 15 x 27 x 36 cm



#### NyOta found objects | 8 x 50 x 67 cm



#### Untitled found objects | 16 x 60 x 66 cm





#### Children Of God found objects | 31 x 39 x 46 cm



### Time Machine found objects | 18 x 45 x 60 cm



#### Let's Dance found objects | 23 x 28 cm



#### Monkey King Found objects | 20 x 45 x 16 cm



#### Rasta Girl found objects | 40 x 54.5 cm



#### Seal of Confession V found objects | 33.5 × 33.5 × 57 cm



Self Portrait found objects | 13 × 48 × 46 cm



#### Sweets, Njuguu, Mem card, Lolo, Shkanisha! found objects assemblage | 57cm diameter X cm depth



### Rotary Dial found objects | 12 x 15 x 17 cm



### At the wheel found objects | 36cm diameter



#### Kamenje Polaroid found objects assemblage | 27 x 38 x 52 cm



Evans breathes