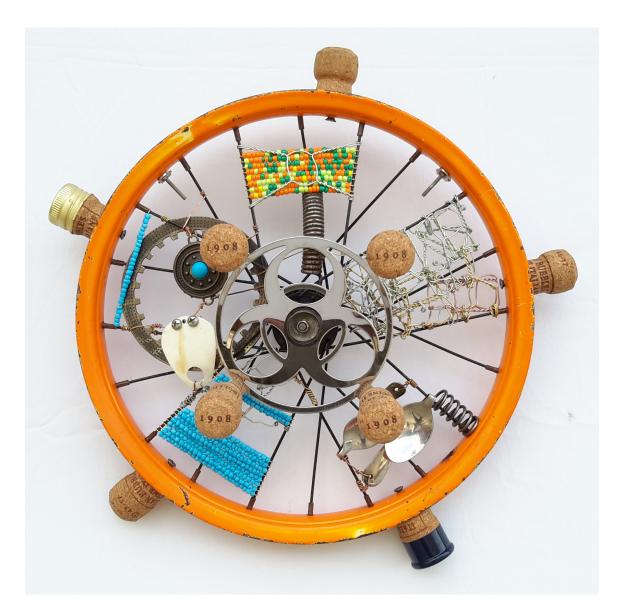

## Chai found objects | 17 x 75 x 125 cm



#### Rungu found objects | 12 x 86 x 138 cm



Mystic Infusion found objects | 22 x 22 cm



#### Chief found objects | 15 x 27 x 36 cm



#### NyOta found objects | 8 x 50 x 67 cm



#### Untitled found objects | 16 x 60 x 66 cm





#### Children Of God found objects | 31 x 39 x 46 cm



### Time Machine found objects | 18 x 45 x 60 cm



#### Let's Dance found objects | 23 x 28 cm



#### Monkey King Found objects | 20 x 45 x 16 cm



#### Rasta Girl found objects | 40 x 54.5 cm



#### Seal of Confession V found objects | 33.5 × 33.5 × 57 cm



Self Portrait found objects | 13 × 48 × 46 cm



#### Sweets, Njuguu, Mem card, Lolo, Shkanisha! found objects assemblage | 57cm diameter X cm depth



### Rotary Dial found objects | 12 x 15 x 17 cm



### At the wheel found objects | 36cm diameter



#### Kamenje Polaroid found objects assemblage | 27 x 38 x 52 cm



Evans breathes life into an assortment of discarded material and found objects to create sculptures and functional objects,



The Art of Evans Maina Ngure





evansngure



+254 701 437 222



www.evansngure.com