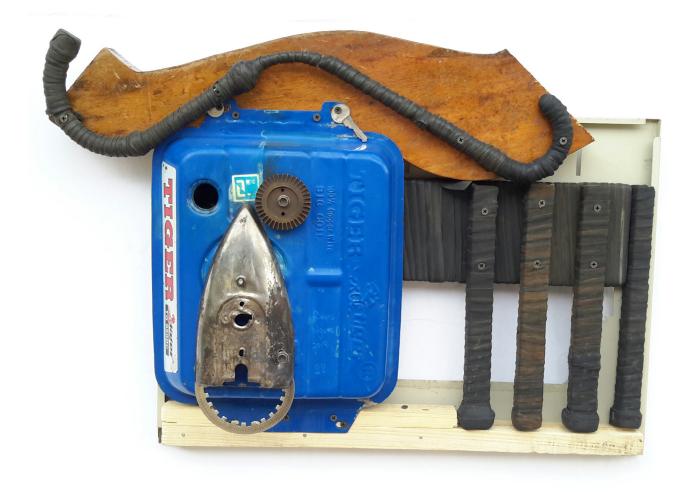

# Wheels of Life





#### **Artworks by Evans Maina Ngure**

6 July - 9 August 2020



### Wheel Chair found objects | 44 x 64 x 88 cm



#### High Seat found objects | 36 x 45 x 176 cm



#### Bull ||| found objects | 15 × 49 × 57 cm



Kring Kring found objects | 9 × 50 × 61 cm



### The Decade

found objects | 36 x 42 x 56 cm



#### Buffalo found objects | 12 x 49 x 69 cm





### Unsealed found objects | 25 x 28 x 31.5 cm



Kinyonga found objects | 23 x 52 x 69 cm



#### Uliza Kiatu found objects | 13 x 29 x 42 cm



### Flamboyant Cockerel found objects | 11 × 31 × 42 cm



## Lady Luck found objects | 67 x 74 cm



#### Monkey revolt found objects | 20 x 45 x 63 cm



#### Skelefish found objects | 36.5 x 38 x 92 cm



BOOM BOX found objects | 12 x 55 x 60 cm



Sarakasi found objects | 115 x 220 cm



#### Heartbeat found objects | 58 cm diameter



#### Sina Tabu found objects | 33 x 22 x 125 cm



#### Chai found objects | 17 x 75 x 125 cm



#### Rungu found objects | 12 x 86 x 138 cm



Mystic Infusion found objects | 22 x 22 cm



#### Chief found objects | 15 x 27 x 36 cm



#### NyOta found objects