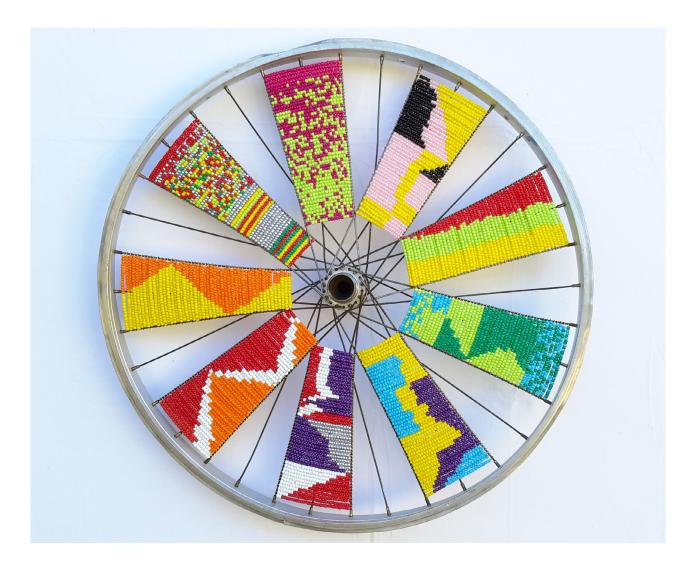

#### Sweets, Njuguu, Mem card, Lolo, Shkanisha! found objects assemblage | 57cm diameter X cm depth