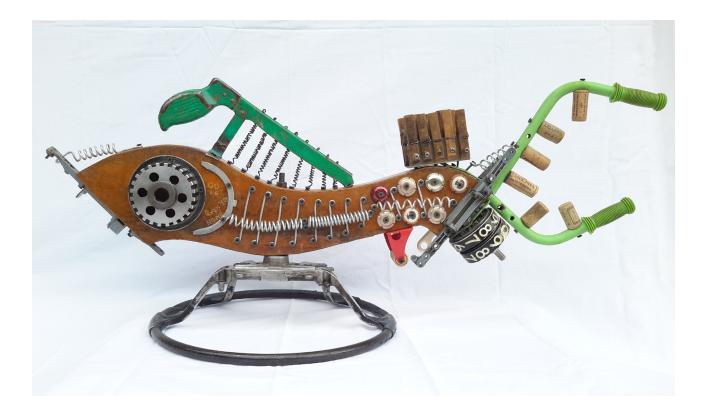

# Wheels of Life





#### **Artworks by Evans Maina Ngure**

6 July - 9 August 2020



### Wheel Chair found objects | 44 x 64 x 88 cm



#### High Seat found objects | 36 x 45 x 176 cm



#### Bull ||| found objects | 15 × 49 × 57 cm



Kring Kring found objects | 9 × 50 × 61 cm



### The Decade

found objects | 36 x 42 x 56 cm



#### Buffalo found objects | 12 x 49 x 69 cm





### Unsealed found objects | 25 x 28 x 31.5 cm



Kinyonga found objects | 23 x 52 x 69 cm



#### Uliza Kiatu found objects | 13 x 29 x 42 cm



### Flamboyant Cockerel found objects | 11 × 31 × 42 cm



## Lady Luck found objects | 67 x 74 cm



#### Monkey revolt found objects | 20 x 45 x 63 cm



#### Skelefish found objects | 36.5 x 38 x 92 cm



BOOM BOX found objects | 12 x 55 x 60 cm



Sarakasi found objects | 115 x 220 cm



#### Heartbeat found objects | 58 cm diameter



#### Sina Tabu found objects | 33 x 22 x 125 cm



#### Chai found objects | 17 x 75 x 125 cm



#### Rungu found objects | 12 x 86 x 138 cm



Mystic Infusion found objects | 22 x 22 cm



#### Chief found objects | 15 x 27 x 36 cm



#### NyOta found objects | 8 x 50 x 67 cm



#### Untitled found objects | 16 x 60 x 66 cm





#### Children Of God found objects | 31 x 39 x 46 cm



### Time Machine found objects | 18 x 45 x 60 cm



#### Let's Dance found objects | 23 x 28 cm



#### Monkey King Found objects | 20 x 45 x 16 cm



#### Rasta Girl found objects | 40 x 54.5 cm



#### Seal of Confession V