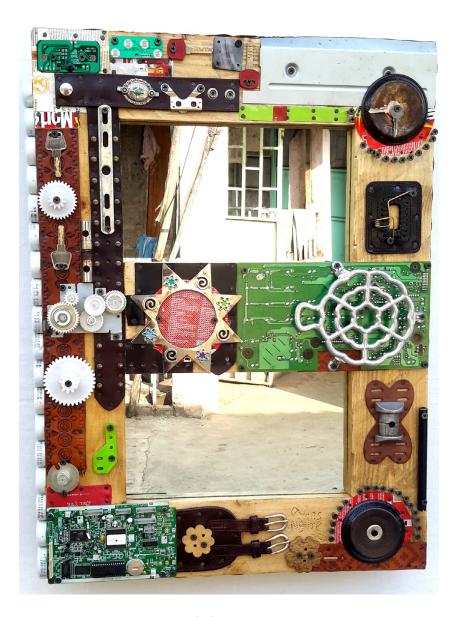

bjects | 36 x 42 x 56 cm



#### Buffalo found objects | 12 x 49 x 69 cm





### Unsealed found objects | 25 x 28 x 31.5 cm



Kinyonga found objects | 23 x 52 x 69 cm



#### Uliza Kiatu found objects | 13 x 29 x 42 cm



### Flamboyant Cockerel found objects | 11 × 31 × 42 cm



## Lady Luck found objects | 67 x 74 cm



#### Monkey revolt found objects | 20 x 45 x 63 cm



#### Skelefish found objects | 36.5 x 38 x 92 cm



BOOM BOX found objects | 12 x 55 x 60 cm



Sarakasi found objects | 115 x 220 cm



#### Heartbeat found objects | 58 cm diameter



#### Sina Tabu found objects | 33 x 22 x 125 cm



#### Chai found objects | 17 x 75 x 125 cm



#### Rungu found objects | 12 x 86 x 138 cm



Mystic Infusion found objects | 22 x 22 cm



#### Chief found objects | 15 x 27 x 36 cm



#### NyOta found objects | 8 x 50 x 67 cm



#### Untitled found objects | 16 x 60 x 66 cm





#### Children Of God found objects | 31 x 39 x 46 cm



### Time Machine found objects | 18 x 45 x 60 cm



#### Let's Dance found objects | 23 x 28 cm



#### Monkey King Found objects | 20 x 45 x 16 cm



#### Rasta Girl found objects | 40 x 54.5 cm



#### Seal of Confession V found objects | 33.5 × 33.5 × 57 cm



Self Portrait found objects | 13 × 48 × 46 cm



#### Sweets, Njuguu, Mem card, Lolo, Shkanisha! found objects assemblage | 57cm diameter X cm depth



### Rotary Dial found objects | 12 x 15 x 17 cm



### At the wheel found objects | 36cm diameter



#### Kamenje Polaroid found objects assemblage | 27 x 38 x 52 cm



Evans breathes life into an assortment of discarded material