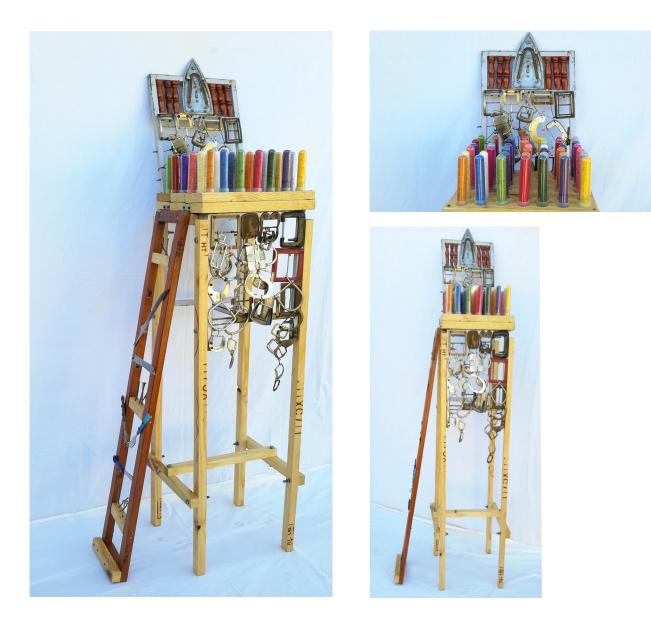

# Wheels of Life





#### **Artworks by Evans Maina Ngure**

6 July - 9 August 2020



### Wheel Chair found objects | 44 x 64 x 88 cm



#### High Seat found objects | 36 x 45 x 176 cm



#### Bull ||| found objects | 15 × 49 × 57 cm



Kring Kring found objects | 9 × 50 × 61 cm



### The Decade

found objects | 36 x 42 x 56 cm



#### Buffalo found objects | 12 x 49 x 69 cm





### Unsealed found objects | 25 x 28 x 31.5 cm



Kinyonga found objects | 23 x 52 x 69 cm



#### Uliza Kiatu found objects | 13 x 29 x 42 cm



### Flamboyant Cockerel found objects | 11 × 31 × 42 cm



## Lady Luck found objects | 67 x 74 cm



#### Monkey revolt found objects | 20 x 45 x 63 cm



#### Skelefish found objects | 36.5 x 38 x 92 cm



BOOM BOX found objects | 12 x 55 x 60 cm



Sarakasi found objects | 115 x 220 cm



#### Heartbeat found objects | 58 cm diameter



#### Sina Tabu found objects | 33 x 22 x 125 cm



#### Chai fo