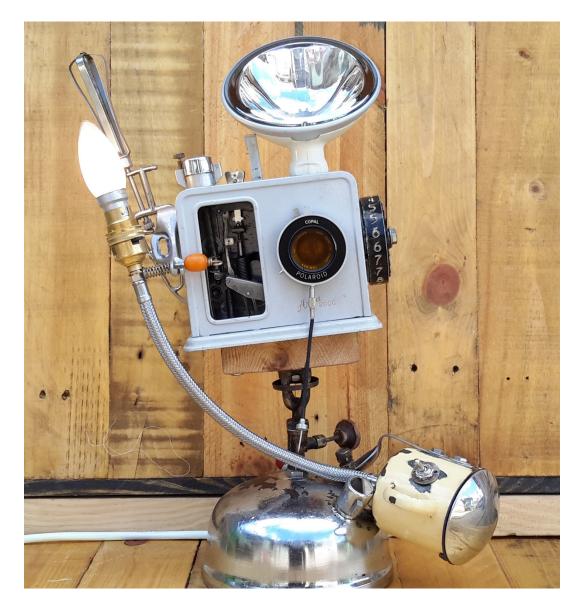

#### Kamenje Polaroid found objects assemblage | 27 x 38 x 52 cm

Evans breathes life into an assortment of discarded material and found objects to create sculptures and functional objects,

The Art of Evans Maina Ngure