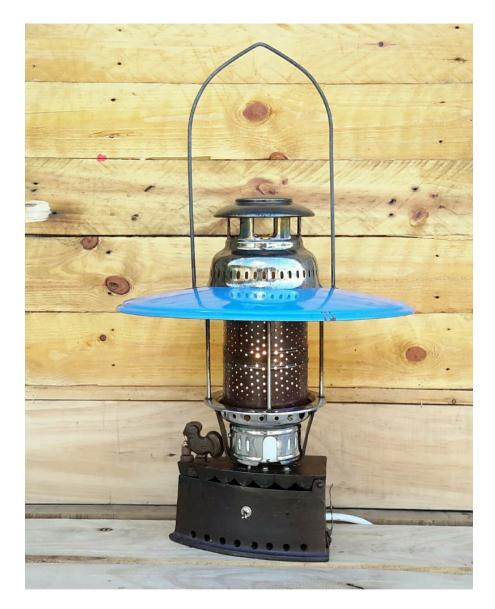

objects | 20 x 45 x 63 cm



#### Skelefish found objects | 36.5 x 38 x 92 cm



BOOM BOX found objects | 12 x 55 x 60 cm



Sarakasi found objects | 115 x 220 cm



#### Heartbeat found objects | 58 cm diameter



#### Sina Tabu found objects | 33 x 22 x 125 cm



#### Chai found objects | 17 x 75 x 125 cm



#### Rungu found objects | 12 x 86 x 138 cm



Mystic Infusion found objects | 22 x 22 cm



#### Chief found objects | 15 x 27 x 36 cm



#### NyOta found objects | 8 x 50 x 67 cm



#### Untitled found objects | 16 x 60 x 66 cm





#### Children Of God found objects | 31 x 39 x 46 cm



### Time Machine found objects | 18 x 45 x 60 cm



#### Let's Dance found objects | 23 x 28 cm



#### Monkey King Found objects | 20 x 45 x 16 cm



#### Rasta Girl found objects | 40 x 54.5 cm



#### Seal of Confession V found objects | 33.5 × 33.5 × 57 cm



Self Portrait found objects | 13 × 48 × 46 cm



#### Sweets, Njuguu, Mem card, Lolo, Shkanisha! found objects assemblage | 57cm diameter X cm depth



### Rotary Dial found objects | 12 x 15 x 17 cm



### At the wheel found objects | 36cm diameter



#### Kamenje Polaroid found objects assemblage | 27 x 38 x 52 cm



Evans breathes life into an assortment of discarded material and found objects to create sculptures and functional objects,



The Art of Evans Maina Ngure





evansngure



+254 701 437 222



www.evansngure.com