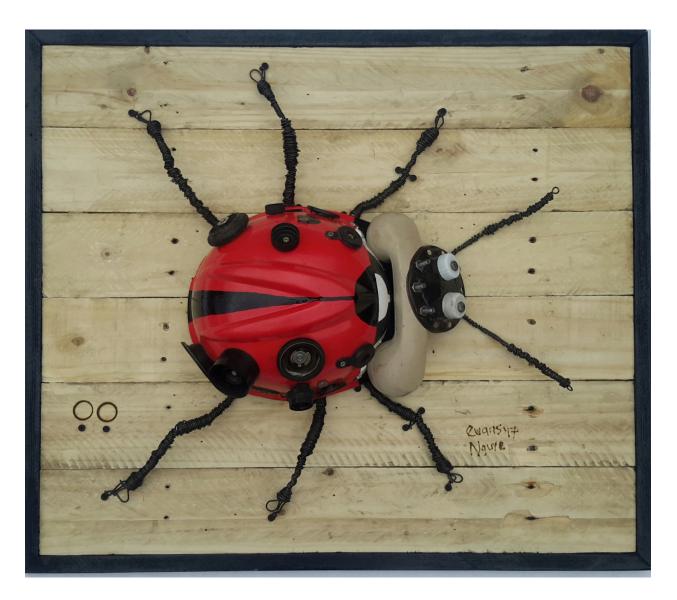

### Unsealed found objects | 25 x 28 x 31.5 cm

Kinyonga found objects | 23 x 52 x 69 cm