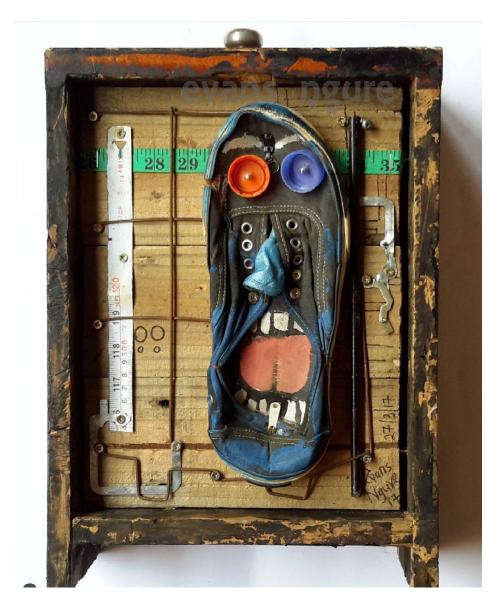

# Wheels of Life





#### **Artworks by Evans Maina Ngure**

6 July - 9 August 2020



### Wheel Chair found objects | 44 x 64 x 88 cm



#### High Seat found objects | 36 x 45 x 176 cm



#### Bull ||| found objects | 15 × 49 × 57 cm



Kring Kring found objects | 9 × 50 × 61 cm



### The Decade

found objects | 36 x 42 x 56 cm



#### Buffalo found objects | 12 x 49 x 69 cm





### Unsealed found objects | 25 x 28 x 31.5 cm



Kinyonga found objects | 23 x 52 x 69 cm



#### Uliza Kiatu found objects | 13 x 29 x 42 cm



### Flamboyant Cockerel found objects | 11 × 31 × 42 cm



## Lady Luck found objects | 67 x 74 cm



#### Monkey revolt found objects | 20 x 45 x 63 cm



#### Skelefish found objects | 36.5 x 38 x 92 cm



BOOM BOX found objects | 12 x 55 x 60 cm



Sarakasi found objects | 115 x 220 cm



#### Heartbeat found objects | 58 cm diameter



#### Sina Tabu found objects | 33 x 22 x 125 cm



#### Chai found objects | 17 x 75 x 125 cm



#### Rungu found objects | 12 x 86 x 138 cm



Mystic Infusion found objects | 22 x 22 cm



#### Chief found objects | 15 x 27 x 36 cm



#### NyOta found objects | 8 x 50 x 67 cm



#### Untitled found objects | 16 x 60 x 66 cm





#### Children Of God found objects | 31 x 39 x 46 cm



### Time Machine