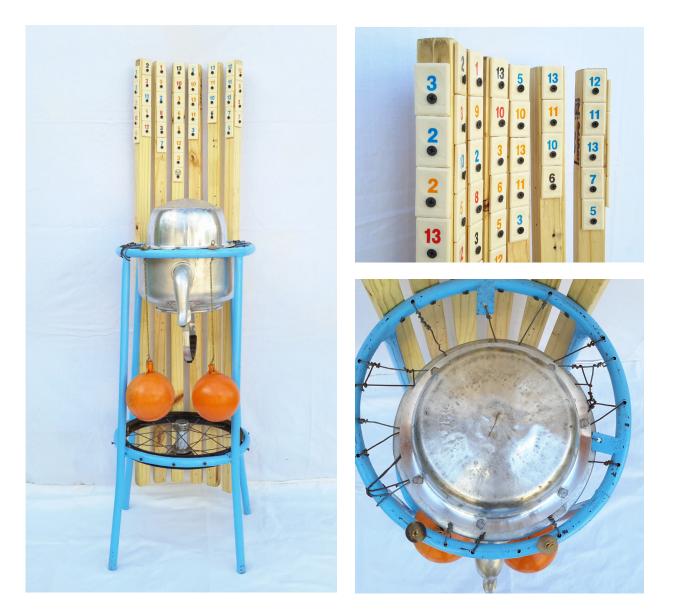

August 2020



### Wheel Chair found objects | 44 x 64 x 88 cm



#### High Seat found objects | 36 x 45 x 176 cm



#### Bull ||| found objects | 15 × 49 × 57 cm



Kring Kring found objects | 9 × 50 × 61 cm



### The Decade

found objects | 36 x 42 x 56 cm



#### Buffalo found objects | 12 x 49 x 69 cm





### Unsealed found objects | 25 x 28 x 31.5 cm



Kinyonga found objects | 23 x 52 x 69 cm



#### Uliza Kiatu found objects | 13 x 29 x 42 cm



### Flamboyant Cockerel found objects | 11 × 31 × 42 cm



## Lady Luck found objects | 67 x 74 cm



#### Monkey revolt found objects | 20 x 45 x 63 cm



#### Skelefish found objects | 36.5 x 38 x 92 cm



BOOM BOX found objects | 12 x 55 x 60 cm



Sarakasi found objects | 115 x 220 cm



#### Heartbeat found objects | 58 cm diameter



#### Sina Tabu found objects | 33 x 22 x 125 cm



#### Chai found objects | 17 x 75 x 125 cm



#### Rungu found objects | 12 x 86 x 138 cm



Mystic Infusion found objects | 22 x 22 cm



#### Chief found objects | 15 x 27 x 36 cm



#### NyOta found objects | 8 x 50 x 67 cm



#### Untitled found objects | 16 x 60 x 66 cm





#### Children Of God found objects | 31 x 39 x 46 cm



### Time Machine found objects | 18 x 45 x 60 cm



#### Let's Dance found objects | 23 x 28 cm



#### Monkey King Found objects | 20 x 45 x 16 cm



#### Rasta Girl found objects | 40 x 54.5 cm



#### Seal of Confession V found objects | 33.5 × 33.5 × 57 cm



Self Portrait found objects | 13 × 48 × 46 cm



#### Sweets, Njuguu, Mem card, Lolo, Shkanisha! found objects assemblage | 57cm diameter X cm dep