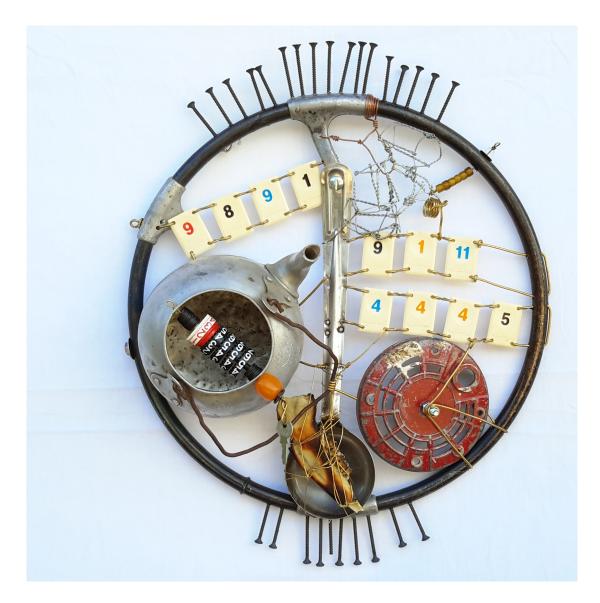

x 38 x 92 cm



BOOM BOX found objects | 12 x 55 x 60 cm



Sarakasi found objects | 115 x 220 cm



#### Heartbeat found objects | 58 cm diameter



#### Sina Tabu found objects | 33 x 22 x 125 cm



#### Chai found objects | 17 x 75 x 125 cm



#### Rungu found objects | 12 x 86 x 138 cm



Mystic Infusion found objects | 22 x 22 cm



#### Chief found objects | 15 x 27 x 36 cm



#### NyOta found objects | 8 x 50 x 67 cm



#### Untitled found objects | 16 x 60 x 66 cm





#### Children Of God found objects | 31 x 39 x 46 cm



### Time Machine found objects | 18 x 45 x 60 cm



#### Let's Dance found objects | 23 x 28 cm



#### Monkey King Found objects | 20 x 45 x 16 cm



#### Rasta Girl found objects | 40 x 54.5 cm



#### Seal of Confession V found objects | 33.5 × 33.5 × 57 cm



Self Portrait found objects | 13 × 48 × 46 cm



#### Sweets, Njuguu, Mem card, Lolo, Shkanisha! found objects assemblage | 57cm diameter X cm depth



### Rotary Dial found objects | 12 x 15 x 17 cm



### At the wheel found objects | 36cm diameter



#### Kamenje Polaroid found objects assemblage | 27 x 38 x 52 cm



Evans breathes life into an assortment of discarded material and found objects to create sculptures and functional objects,



The Art of Evans Maina Ngure





evansngure



+254 701 437 222



www.evansngure.com