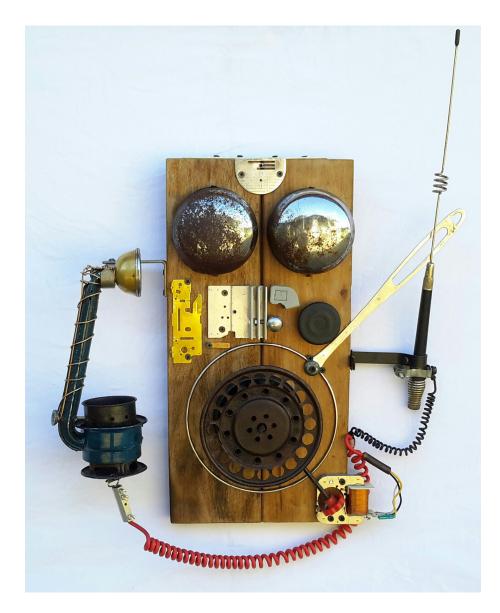

# Wheels of Life





#### **Artworks by Evans Maina Ngure**

6 July - 9 August 2020



### Wheel Chair found objects | 44 x 64 x 88 cm



#### High Seat found objects | 36 x 45 x 176 cm



#### Bull ||| found objects | 15 × 49 × 57 cm



Kring Kring found objects | 9 × 50 × 61 cm



### The Decade

found objects | 36 x 42 x 56 cm



#### Buffalo found objects | 12 x 49 x 69 cm





### Unsealed found objects | 25 x 28 x 31.5 cm



Kinyonga found objects | 23 x 52 x 69 cm



#### Uliza Kiatu found objects | 13 x 29 x 42 cm



### Flamboyant Cockerel found objects | 11 × 31 × 42 cm



## Lady Luck found objects | 67 x 74 cm



#### Monkey revolt found objects | 20 x 45 x 63 cm



#### Skelefish found objects | 36.5 x 38 x 92 cm



BOOM BOX found objects | 12 x 55 x 60 cm



Sarakasi found objects | 115 x 220 cm



#### Heartbeat found objects | 58 cm diameter



#### Sina Tabu found objects | 33 x 22 x 125 cm



#### Chai found objects | 17 x 75 x 125 cm



#### Rungu found objects | 12 x 86 x 138 cm



Mystic Infusion fou