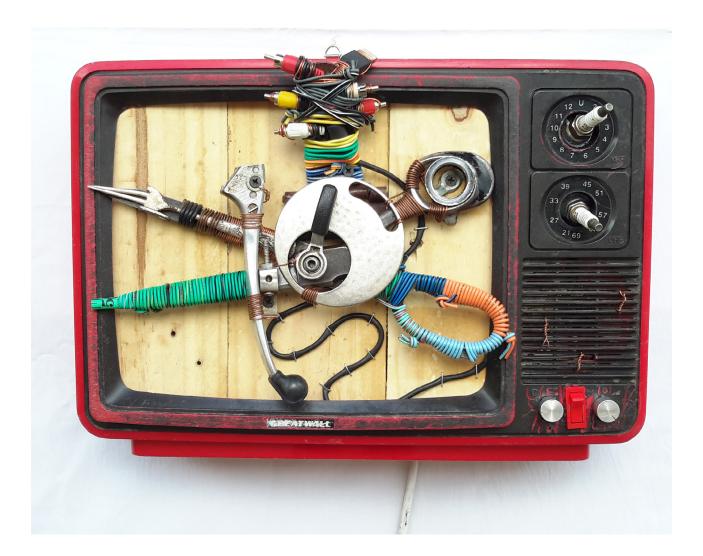

# Wheels of Life





#### **Artworks by Evans Maina Ngure**

6 July - 9 August 2020



### Wheel Chair found objects | 44 x 64 x 88 cm



#### High Seat found objects | 36 x 45 x 176 cm



#### Bull ||| found objects | 15 × 49 × 57 cm



Kring Kring found objects | 9 × 50 × 61 cm



### The Decade

found objects | 36 x 42 x 56 cm



#### Buffalo found objects | 12 x 49 x 69 cm





### Unsealed found objects | 25 x 28 x 31.5 cm



Kinyonga found objects | 23 x 52 x 69 cm



#### Uliza Kiatu found objects | 13 x 29 x 42 cm



### Flamboyant Cockerel found objects | 11 × 31 × 42 cm



## Lady Luck found objects | 67 x 74 cm



#### Monkey revolt found objects | 20 x 45 x 63 cm



#### Skelefish found objects | 36.5 x 38 x 92 cm



BOOM BOX found objects | 12 x 55 x 60 cm



Sarakasi found objects | 115 x 220 cm



#### Heartbeat found objects | 58 cm diameter



#### Sina Tabu found objects | 33 x 22 x 125 cm



#### Chai found objects | 17 x 75 x 125 cm



#### Rungu found objects | 12 x 86 x 138 cm



Mystic Infusion found objects | 22 x 22 cm



#### Chief found objects | 15 x 27 x 36 cm



#### NyOta found objects | 8 x 50 x 67 cm



#### Untitled found objects | 16 x 60 x 66 cm





#### Children Of God found objects | 31 x 39 x 46 cm



### Time Machine found objects | 18 x 45 x 60 cm



#### Let's Dance