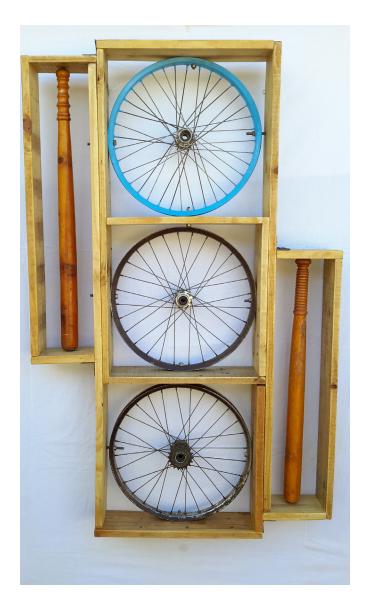

36 x 45 x 176 cm



#### Bull ||| found objects | 15 × 49 × 57 cm



Kring Kring found objects | 9 × 50 × 61 cm



### The Decade

found objects | 36 x 42 x 56 cm



#### Buffalo found objects | 12 x 49 x 69 cm





### Unsealed found objects | 25 x 28 x 31.5 cm



Kinyonga found objects | 23 x 52 x 69 cm



#### Uliza Kiatu found objects | 13 x 29 x 42 cm



### Flamboyant Cockerel found objects | 11 × 31 × 42 cm



## Lady Luck found objects | 67 x 74 cm



#### Monkey revolt found objects | 20 x 45 x 63 cm



#### Skelefish found objects | 36.5 x 38 x 92 cm



BOOM BOX found objects | 12 x 55 x 60 cm



Sarakasi found objects | 115 x 220 cm



#### Heartbeat found objects | 58 cm diameter



#### Sina Tabu found objects | 33 x 22 x 125 cm



#### Chai found objects | 17 x 75 x 125 cm



#### Rungu found objects | 12 x 86 x 138 cm



Mystic Infusion found objects | 22 x 22 cm



#### Chief found objects | 15 x 27 x 36 cm



#### NyOta found objects | 8 x 50 x 67 cm



#### Untitled found objects | 16 x 60 x 66 cm





#### Children Of God found objects | 31 x 39 x 46 cm



### Time Machine found objects | 18 x 45 x 60 cm



#### Let's Dance found objects | 23 x 28 cm



#### Monkey King Found objects | 20 x 45 x 16 cm



#### Rasta Girl found objects | 40 x 54.5 cm



#### Seal of Confession V found objects | 33.5 × 33.5 × 57 cm



Self Portrait found objects | 13 × 48 × 46 cm



#### Sweets, Njuguu, Mem card, Lolo, Shkanisha! found objects assemblage | 57cm diameter X cm depth



### Rotary Dial found objects | 12 x 15 x 17 cm



### At the wheel found objects | 36cm di