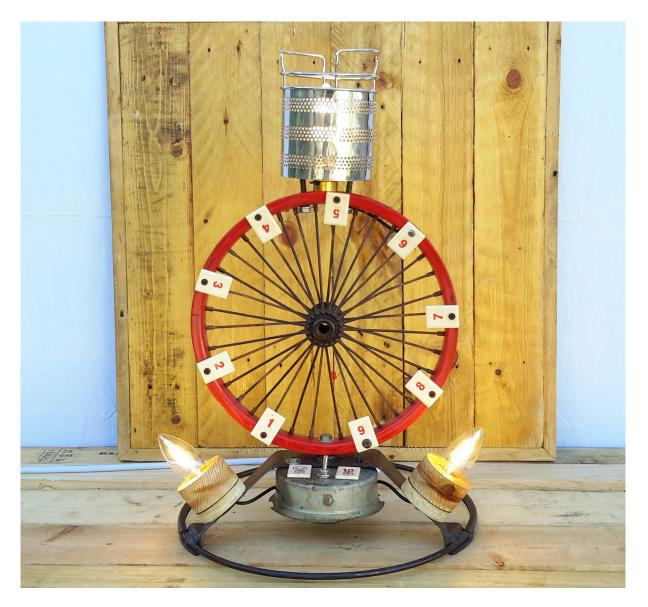

# Wheels of Life





#### **Artworks by Evans Maina Ngure**

6 July - 9 August 2020



### Wheel Chair found objects | 44 x 64 x 88 cm



#### High Seat found objects | 36 x 45 x 176 cm



#### Bull ||| found objects | 15 × 49 × 57 cm



Kring Kring found objects | 9 × 50 × 61 cm



### The Decade

found objects | 36 x 42 x 56 cm



#### Buffalo found objects | 12 x 49 x 69 cm





### Unsealed found objects | 25 x 28 x 31.5 cm



Kinyonga found objects | 23 x 52 x 69 cm



#### Uliza Kiatu found objects | 13 x 29 x 42 cm



### Flamboyant Cockerel found objects | 11 × 31 × 42 cm



## Lady Luck found objects | 67 x 74 cm



#### Monkey revolt found objects | 20 x 45 x 63 cm



#### Skelefish found objects | 36.5 x 38 x 92 cm



BOOM BOX found objects | 12 x 55 x 60 cm



Sarakasi found objects | 115 x 220 cm



#### Heartbeat found objects | 58 cm diameter



#### Sina Tabu found objects | 33 x 22 x 125 cm



#### Chai found objects | 17 x 75 x 125 cm



#### Rungu found objects | 12 x 86 x 138 cm



Mystic Infusion found objects | 22 x 22 cm



#### Chief found ob