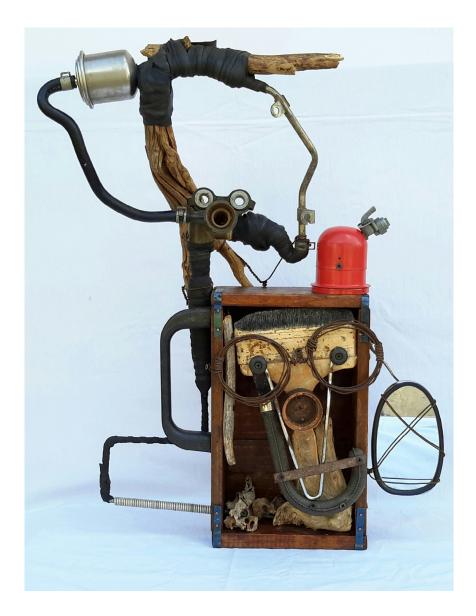

# Wheels of Life





#### **Artworks by Evans Maina Ngure**

6 July - 9 August 2020



### Wheel Chair found objects | 44 x 64 x 88 cm



#### High Seat found objects | 36 x 45 x 176 cm



#### Bull ||| found objects | 15 × 49 × 57 cm



Kring Kring found objects | 9 × 50 × 61 cm



### The Decade

found objects | 36 x 42 x 56 cm



#### Buffalo found objects | 12 x 49 x 69 cm





### Unsealed found objects | 25 x 28 x 31.5 cm



Kinyonga found objects | 23 x 52 x 69 cm



#### Uliza Kiatu found objects | 13 x 29 x 42 cm



### Flamboyant Cockerel found objects | 11 × 31 × 42 cm



## Lady Luck found objects | 67 x 74 cm



#### Monkey revolt found objects | 20 x 45 x 63 cm



#### Skelefish found objects | 36.5 x 38 x 92 cm



BOOM BOX found objects | 12 x 55 x 60 cm



Sarakasi found objects | 115 x 220 cm



#### Heartbeat found objects | 58 cm diameter



#### Sina Tabu found objects | 33 x 22 x 125 cm



#### Chai found objects | 17 x 75 x 125 cm



#### Rungu found objects | 12 x 86 x 138 cm



Mystic Infusion found objects | 22 x 22 cm



#### Chief found objects | 15 x 27 x 36 cm



#### NyOta found objects | 8 x 50 x 67 cm



#### Untitled found objects | 16 x 60 x 66 cm





#### Children Of God found objects | 31 x 39 x 46 cm



### Time Machine found objects | 18 x 45 x 60 cm



#### Let's Dance found objects | 23 x 28 cm



#### Monkey King Found objects | 20 x 45 x 16 cm



#### Rasta Girl fou