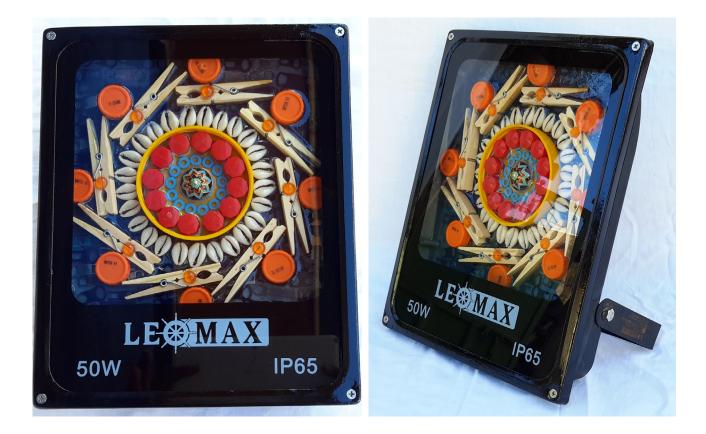

13 x 29 x 42 cm



### Flamboyant Cockerel found objects | 11 × 31 × 42 cm



## Lady Luck found objects | 67 x 74 cm



#### Monkey revolt found objects | 20 x 45 x 63 cm



#### Skelefish found objects | 36.5 x 38 x 92 cm



BOOM BOX found objects | 12 x 55 x 60 cm



Sarakasi found objects | 115 x 220 cm



#### Heartbeat found objects | 58 cm diameter



#### Sina Tabu found objects | 33 x 22 x 125 cm



#### Chai found objects | 17 x 75 x 125 cm



#### Rungu found objects | 12 x 86 x 138 cm



Mystic Infusion found objects | 22 x 22 cm



#### Chief found objects | 15 x 27 x 36 cm



#### NyOta found objects | 8 x 50 x 67 cm



#### Untitled found objects | 16 x 60 x 66 cm





#### Children Of God found objects | 31 x 39 x 46 cm



### Time Machine found objects | 18 x 45 x 60 cm



#### Let's Dance found objects | 23 x 28 cm



#### Monkey King Found objects | 20 x 45 x 16 cm



#### Rasta Girl found objects | 40 x 54.5 cm



#### Seal of Confession V found objects | 33.5 × 33.5 × 57 cm



Self Portrait found objects | 13 × 48 × 46 cm



#### Sweets, Njuguu, Mem card, Lolo, Shkanisha! found objects assemblage | 57cm diameter X cm depth



### Rotary Dial found objects | 12 x 15 x 17 cm



### At the wheel found objects | 36cm diameter



#### Kamenje Polaroid found objects assemblage | 27 x 38 x 52 cm



Evans breathes life into an assortment of discarded material and found objects to create sculptures and functional objects,



The Art of Evans Maina Ngure





evansngure



+254 701 437 222



www.evansngure.com