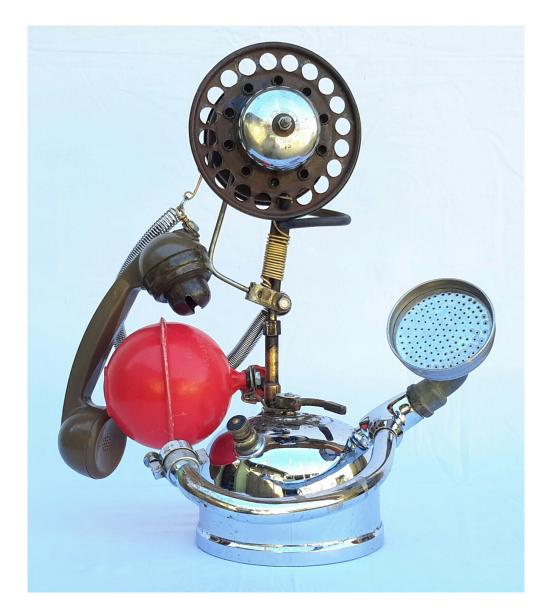

## Sina Tabu found objects | 33 x 22 x 125 cm



#### Chai found objects | 17 x 75 x 125 cm



#### Rungu found objects | 12 x 86 x 138 cm



Mystic Infusion found objects | 22 x 22 cm



#### Chief found objects | 15 x 27 x 36 cm



#### NyOta found objects | 8 x 50 x 67 cm



#### Untitled found objects | 16 x 60 x 66 cm





#### Children Of God found objects | 31 x 39 x 46 cm



### Time Machine found objects | 18 x 45 x 60 cm



#### Let's Dance found objects | 23 x 28 cm



#### Monkey King Found objects | 20 x 45 x 16 cm



#### Rasta Girl found objects | 40 x 54.5 cm



#### Seal of Confession V found objects | 33.5 × 33.5 × 57 cm



Self Portrait found objects | 13 × 48 × 46 cm



#### Sweets, Njuguu, Mem card, Lolo, Shkanisha! found objects assemblage | 57cm diameter X cm depth



### Rotary Dial found objects | 12 x 15 x 17 cm



### At the wheel found objects | 36cm diameter



#### Kamenje Polaroid found objects assemblage | 27 x 38 x 52 cm



Evans breathes life into an assortment of discarded material and found objects to create sculptures and functional objects,



The Art of Evans Maina Ngure





evansngure



+254 701 437 222



www.evansngure.com