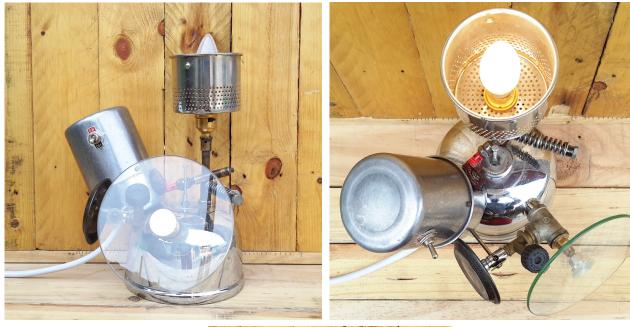

# Wheels of Life





#### **Artworks by Evans Maina Ngure**

6 July - 9 August 2020



### Wheel Chair found objects | 44 x 64 x 88 cm



#### High Seat found objects | 36 x 45 x 176 cm



#### Bull ||| found objects | 15 × 49 × 57 cm



Kring Kring found objects | 9 × 50 × 61 cm



### The Decade

found objects | 36 x 42 x 56 cm



#### Buffalo found objects | 12 x 49 x 69 cm





### Unsealed found objects | 25 x 28 x 31.5 cm



Kinyonga found objects | 23 x 52 x 69 cm



#### Uliza Kiatu found objects | 13 x 29 x 42 cm



### Flamboyant Cockerel found objects | 11 × 31 × 42 cm



## Lady Luck found objects | 67 x 74 cm



#### Monkey revolt found objects | 20 x 45 x 63 cm



#### Skelefish found objects | 36.5 x 38 x 92 cm



BOOM BOX found objects | 12 x 55 x 60 cm



Sarakasi found objects | 115 x 220 cm



#### Heartbeat found objects | 58 cm diameter



#### Sina Tabu found objects | 33 x 22 x 125 cm



#### Chai found objects | 17 x 75 x 125 cm



#### Rungu found objects | 12 x 86 x 138 cm



Mystic Infusion found objects | 22 x 22 cm



#### Chief found objects | 15 x 27 x 36 cm



#### NyOta found objects | 8 x 50 x 67 cm



#### Untitled found objects