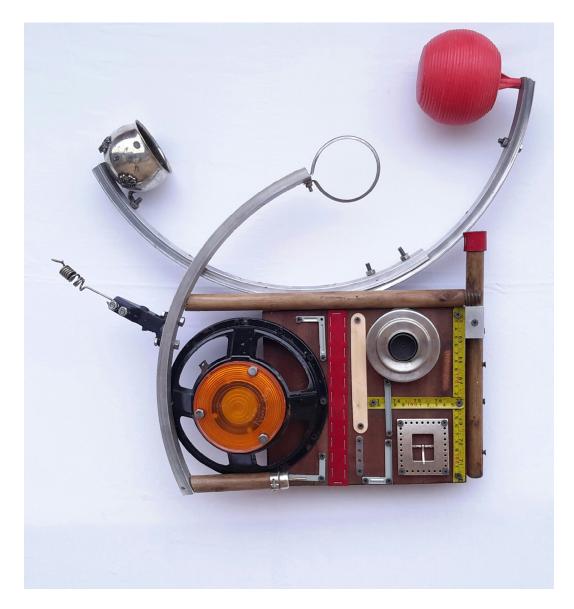

# Wheels of Life





#### **Artworks by Evans Maina Ngure**

6 July - 9 August 2020



### Wheel Chair found objects | 44 x 64 x 88 cm



#### High Seat found objects | 36 x 45 x 176 cm



#### Bull ||| found objects | 15 × 49 × 57 cm



Kring Kring found objects | 9 × 50 × 61 cm



### The Decade

found objects | 36 x 42 x 56 cm



#### Buffalo found objects | 12 x 49 x 69 cm





### Unsealed found objects | 25 x 28 x 31.5 cm



Kinyonga found objects | 23 x 52 x 69 cm



#### Uliza Kiatu found objects | 13 x 29 x 42 cm



### Flamboyant Cockerel found objects | 11 × 31 × 42 cm



## Lady Luck found objects | 67 x 74 cm



#### Monkey revolt found objects | 20 x 45 x 63 cm



#### Skelefish found objects | 36.5 x 38 x 92 cm



BOOM BOX found objects | 12 x 55 x 60 cm



Sarakasi found objects | 115 x 220 cm



#### Heartbeat found objects | 58 cm diameter



#### Sina Tabu found objects | 33 x 22 x 125 cm



#### Chai found objects | 17 x 75 x 125 cm



#### Rungu found objects | 12 x 86 x 138 cm



Mystic Infusion found objects | 22 x 22 cm



#### Chief found objects | 15 x 27 x 36 cm



#### NyOta found objects | 8 x 50 x 67 cm



#### Untitled found objects | 16 x 60 x 66 cm





#### Children Of God found objects | 31 x 39 x 46 cm



### Time Machine found objects | 18 x 45 x 60 cm



#### Let's Dance found objects | 23 x 28 cm



#### Monkey King Found objects | 20 x 45 x 16 cm



#### Rasta Girl found objects | 40 x 54.5 cm



#### Seal of Confession V found objects | 33.5 × 33.5 × 57 cm



Self Portrai