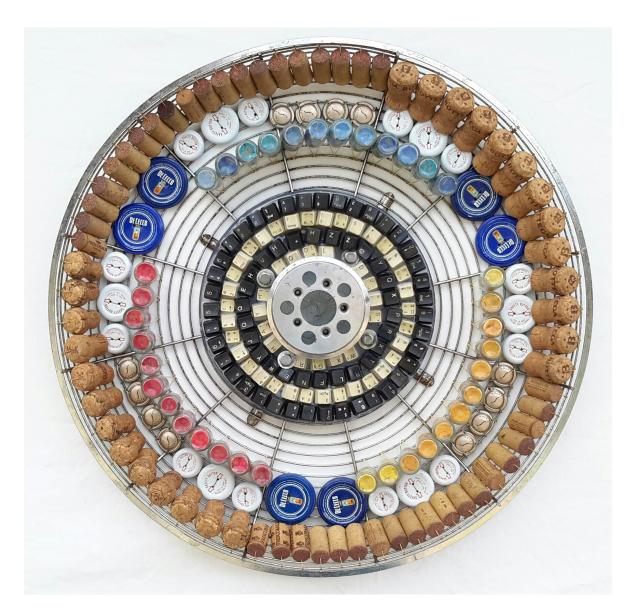

#### Sweets, Njuguu, Mem card, Lolo, Shkanisha! found objects assemblage | 57cm diameter X cm depth