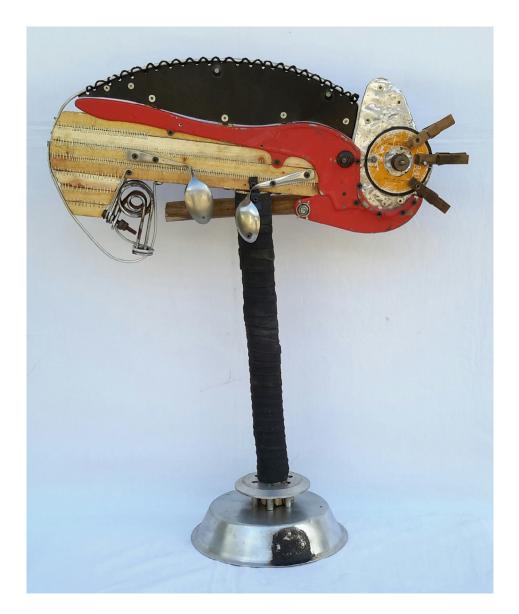

# Wheels of Life





#### **Artworks by Evans Maina Ngure**

6 July - 9 August 2020



### Wheel Chair found objects | 44 x 64 x 88 cm



#### High Seat found objects | 36 x 45 x 176 cm



#### Bull ||| found objects | 15 × 49 × 57 cm



Kring Kring found objects | 9 × 50 × 61 cm



### The Decade

found objects | 36 x 42 x 56 cm



#### Buffalo found objects | 12 x 49 x 69 cm





### Unsealed found objects | 25 x 28 x 31.5 cm



Kinyonga found objects | 23 x 52 x 69 cm



#### Uliza Kiatu found objects | 13 x 29 x 42 cm



### Flamboyant Cockerel found objects | 11 × 31 × 42 cm



## Lady Luck found objects | 67 x 74 cm



#### Monkey revolt found objects | 20 x 45 x 63 cm



#### Skelefish found objects | 36.5 x 38 x 92 cm



BOOM BOX found objects | 12 x 55 x 60 cm



Sarakasi found objects | 115 x 220 cm



#### Heartbeat found objects | 58 cm diameter



#### Sina Tabu found objects | 33 x 22 x 125 cm



#### Chai found objects | 17 x 75 x 125 cm



#### Rungu found objects | 12 x 86 x 138 cm



Mystic Infusion found objects | 22 x 22 cm



#### Chief found objects | 15 x 27 x 36 cm



#### NyOta found objects | 8 x 50 x 67 cm



#### Untitled found objects | 16 x 60 x 66 cm





#### Children Of God found o