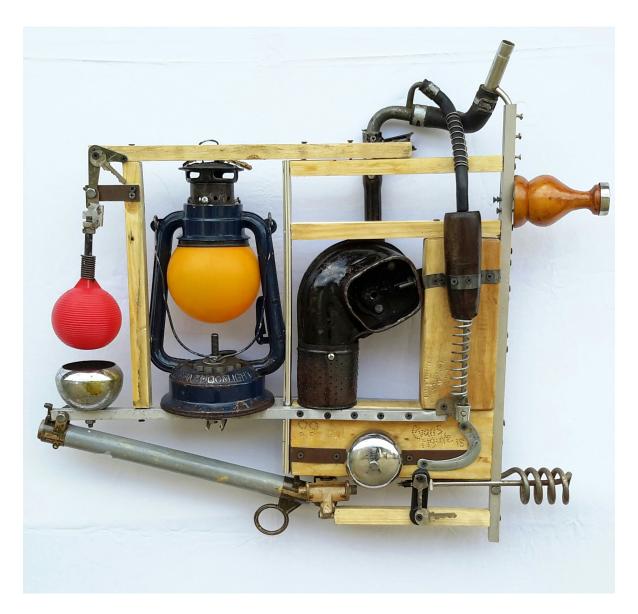

### Unsealed found objects | 25 x 28 x 31.5 cm

Kinyonga found objects | 23 x 52 x 69 cm