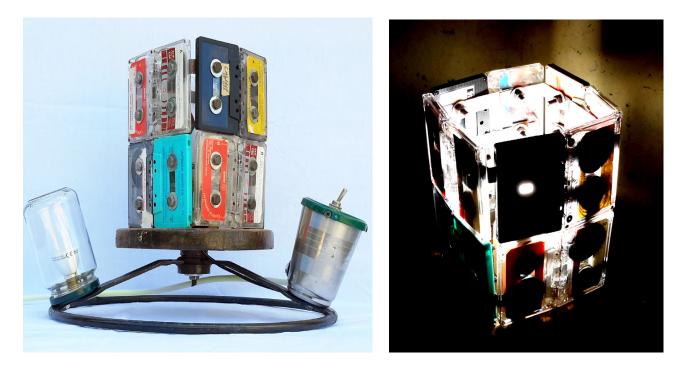

nd objects | 25 x 28 x 31.5 cm



Kinyonga found objects | 23 x 52 x 69 cm



#### Uliza Kiatu found objects | 13 x 29 x 42 cm



### Flamboyant Cockerel found objects | 11 × 31 × 42 cm



## Lady Luck found objects | 67 x 74 cm



#### Monkey revolt found objects | 20 x 45 x 63 cm



#### Skelefish found objects | 36.5 x 38 x 92 cm



BOOM BOX found objects | 12 x 55 x 60 cm



Sarakasi found objects | 115 x 220 cm



#### Heartbeat found objects | 58 cm diameter



#### Sina Tabu found objects | 33 x 22 x 125 cm



#### Chai found objects | 17 x 75 x 125 cm



#### Rungu found objects | 12 x 86 x 138 cm



Mystic Infusion found objects | 22 x 22 cm



#### Chief found objects | 15 x 27 x 36 cm



#### NyOta found objects | 8 x 50 x 67 cm



#### Untitled found objects | 16 x 60 x 66 cm





#### Children Of God found objects | 31 x 39 x 46 cm



### Time Machine found objects | 18 x 45 x 60 cm



#### Let's Dance found objects | 23 x 28 cm



#### Monkey King Found objects | 20 x 45 x 16 cm



#### Rasta Girl found objects | 40 x 54.5 cm



#### Seal of Confession V found objects | 33.5 × 33.5 × 57 cm



Self Portrait found objects | 13 × 48 × 46 cm



#### Sweets, Njuguu, Mem card, Lolo, Shkanisha! found objects assemblage | 57cm diameter X cm depth



### Rotary Dial found objects | 12 x 15 x 17 cm



### At the wheel found objects | 36cm diameter



#### Kamenje Polaroid found objects assemblage | 27 x 38 x 52 cm



Evans breathes life into an assortment of discarded material and found objects to create sculptures and functional objects,



The Art of Evans Maina Ngure