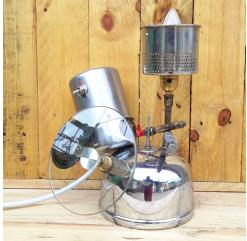

# Wheels of Life





#### **Artworks by Evans Maina Ngure**

6 July - 9 August 2020



### Wheel Chair found objects | 44 x 64 x 88 cm



#### High Seat found objects | 36 x 45 x 176 cm



#### Bull ||| found objects | 15 × 49 × 57 cm



Kring Kring found objects | 9 × 50 × 61 cm



### The Decade

found objects | 36 x 42 x 56 cm



#### Buffalo found objects | 12 x 49 x 69 cm





### Unsealed found objects | 25 x 28 x 31.5 cm



Kinyonga found objects | 23 x 52 x 69 cm



#### Uliza Kiatu found objects | 13 x 29 x 42 cm



### Flamboyant Cockerel found objects | 11 × 31 × 42 cm



## Lady Luck found objects | 67 x 74 cm



#### Monkey revolt found objects | 20 x 45 x 63 cm



#### Skelefish found objects | 36.5 x 38 x 92 cm



BOOM BOX found objects | 12 x 55 x 60 cm



Sarakasi found objects | 115 x 220 cm



#### Heartbeat found objects | 58 cm diameter



#### Sina Tabu found objects | 33 x 22 x 125 cm



#### Chai found objects | 17 x 75 x 125 cm



#### Rungu found objects | 12 x 86 x 138 cm



Mystic Infusion found objects | 22 x 22 cm



#### Chief found objects | 15 x 27 x 36 cm



#### NyOta found objects | 8 x 50 x 67 cm



#### Untitled found objects |