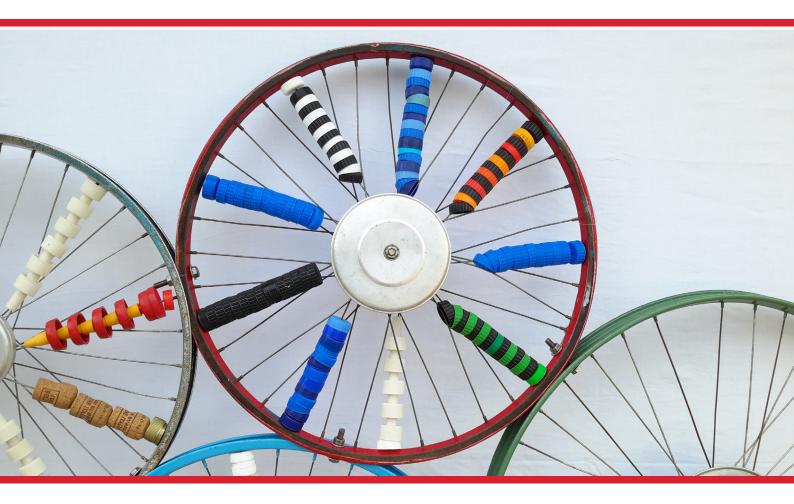

#### Heartbeat found objects | 58 cm diameter

#### Sweets, Njuguu, Mem card, Lolo, Shkanisha! found objects assemblage | 57cm diameter X cm depth

### At the wheel found objects | 36cm diameter