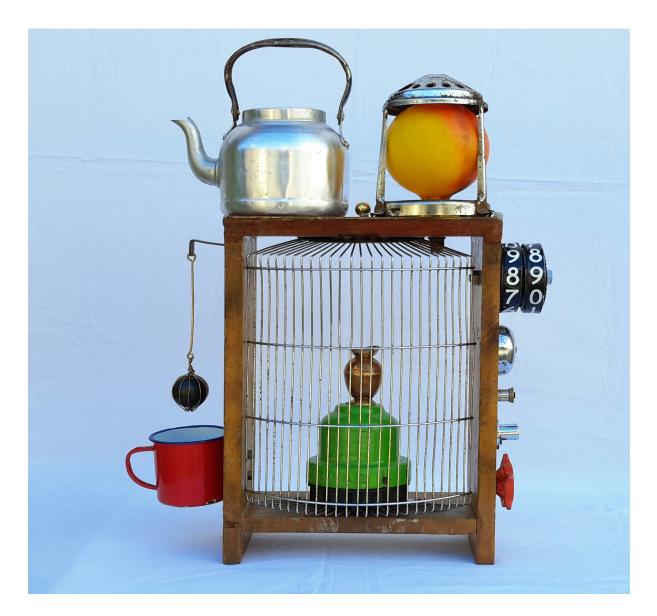

23 x 52 x 69 cm



#### Uliza Kiatu found objects | 13 x 29 x 42 cm



### Flamboyant Cockerel found objects | 11 × 31 × 42 cm



## Lady Luck found objects | 67 x 74 cm



#### Monkey revolt found objects | 20 x 45 x 63 cm



#### Skelefish found objects | 36.5 x 38 x 92 cm



BOOM BOX found objects | 12 x 55 x 60 cm



Sarakasi found objects | 115 x 220 cm



#### Heartbeat found objects | 58 cm diameter



#### Sina Tabu found objects | 33 x 22 x 125 cm



#### Chai found objects | 17 x 75 x 125 cm



#### Rungu found objects | 12 x 86 x 138 cm



Mystic Infusion found objects | 22 x 22 cm



#### Chief found objects | 15 x 27 x 36 cm



#### NyOta found objects | 8 x 50 x 67 cm



#### Untitled found objects | 16 x 60 x 66 cm





#### Children Of God found objects | 31 x 39 x 46 cm



### Time Machine found objects | 18 x 45 x 60 cm



#### Let's Dance found objects | 23 x 28 cm



#### Monkey King Found objects | 20 x 45 x 16 cm



#### Rasta Girl found objects | 40 x 54.5 cm



#### Seal of Confession V found objects | 33.5 × 33.5 × 57 cm



Self Portrait found objects | 13 × 48 × 46 cm



#### Sweets, Njuguu, Mem card, Lolo, Shkanisha! found objects assemblage | 57cm diameter X cm depth



### Rotary Dial found objects | 12 x 15 x 17 cm



### At the wheel found objects | 36cm diameter



#### Kamenje Polaroid found objects assemblage | 27 x 38 x 52 cm



Evans breathes life into an assortment of discarded material and found objects to create sculptures and functional objects,



The Art of Evans Maina Ngure





evansngure



+254 701 437 222



www.evansngure.com