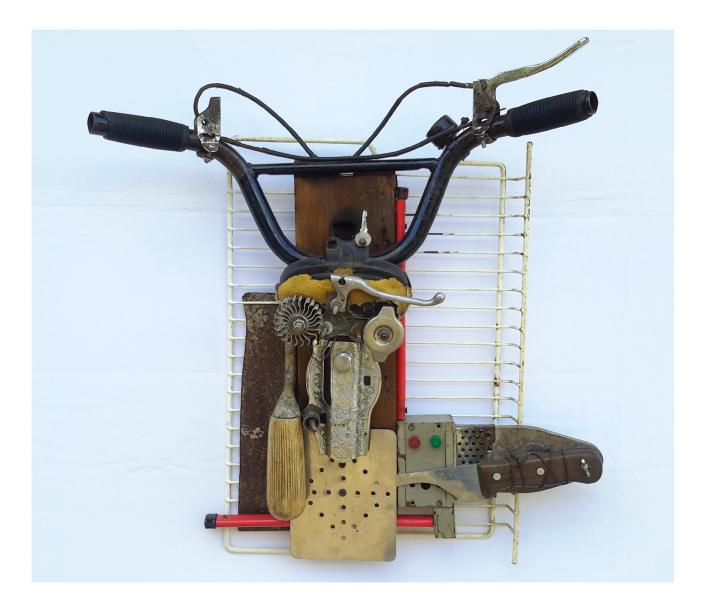

# Wheels of Life





#### **Artworks by Evans Maina Ngure**

6 July - 9 August 2020



### Wheel Chair found objects | 44 x 64 x 88 cm



#### High Seat found objects | 36 x 45 x 176 cm



#### Bull ||| found objects | 15 × 49 × 57 cm



Kring Kring found objects | 9 × 50 × 61 cm



### The Decade

found objects | 36 x 42 x 56 cm



#### Buffalo found objects | 12 x 49 x 69 cm





### Unsealed found objects | 25 x 28 x 31.5 cm



Kinyonga found objects | 23 x 52 x 69 cm



#### Uliza Kiatu found objects | 13 x 29 x 42 cm



### Flamboyant Cockerel found objects | 11 × 31 × 42 cm



## Lady Luck found objects | 67 x 74 cm



#### Monkey revolt found objects | 20 x 45 x 63 cm



#### Skelefish found objects | 36.5 x 38 x 92 cm



BOOM BOX found objects | 12 x 55 x 60 cm



Sarakasi found objects | 115 x 220 cm



#### Heartbeat found objects | 58 cm diameter



#### Sina Tabu found objects | 33 x 22 x 125 cm



#### Chai found objects | 17 x 75 x 125 cm



#### Rungu found